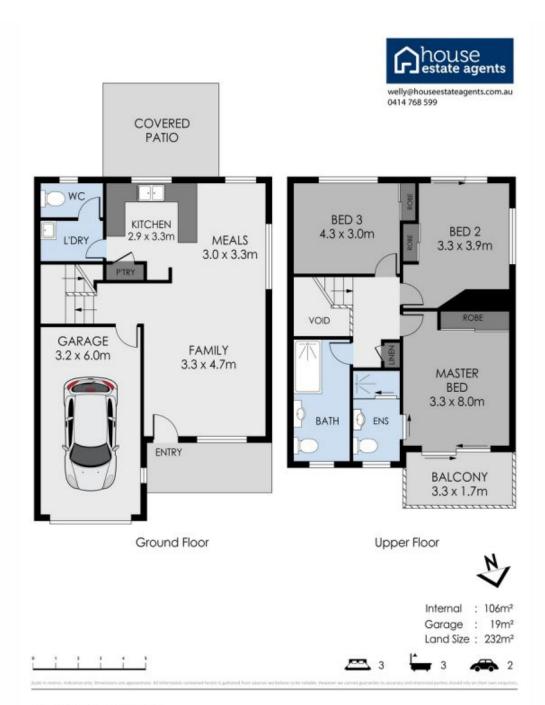

## 3 📭 2 🟪 1 🗬

Type : Unit Building Size : 25 sqm Land Size : 232 sqm

View: https://www.eresidential.com.au/780588

6

Welly Cendana 07 3521 5478

10/8 Gemview