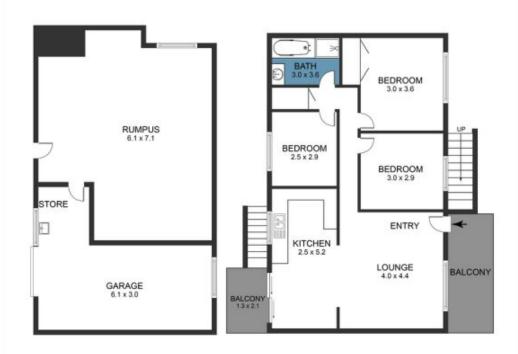

3 🕮 1 🔓 2 🖨

Type : House Land Size : 760 sqm

View: https://www.eresidential.com.au/7805884

Welly Cendana 07 3521 5478

For full version visit the website

**GROUND FLOOR** 

FIRST FLOOR

Total Approximate Area 135m²

This plan is for illustrative purposes only and should be used as such by any prospective purchaser.

www.blusky.media