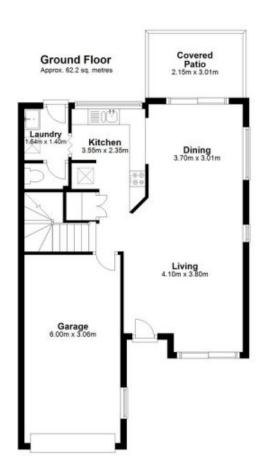

## Features include:

- 3 generous sized bedrooms all with built-ins

For full version visit the website

## 3 📭 2 🖺 1 🗬

Type : Unit Land Size : 210 sqm

**View**: https://www.eresidential.com.au/7805877

Welly Cendana 07 3521 5478

Unit 32, 10 Diane Court, Calamvale, Qld 4116

Dimensions are approximate & therefore should only be used for illustrative purposes.

Total area: approx. 118.3 sq. metres