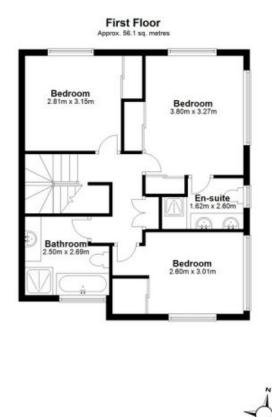

## Features include:

- 3 generous sized bedrooms all with built-ins

For full version visit the website

## 3 📭 2 🖺 1 🗬

Type : Unit Land Size : 210 sqm

**View**: https://www.eresidential.com.au/7805877

Welly Cendana 07 3521 5478

Unit 32, 10 Diane Court, Calamvale, Qld 4116

Dimensions are approximate & therefore should only be used for illustrative purposes.

Total area: approx. 118.3 sq. metres