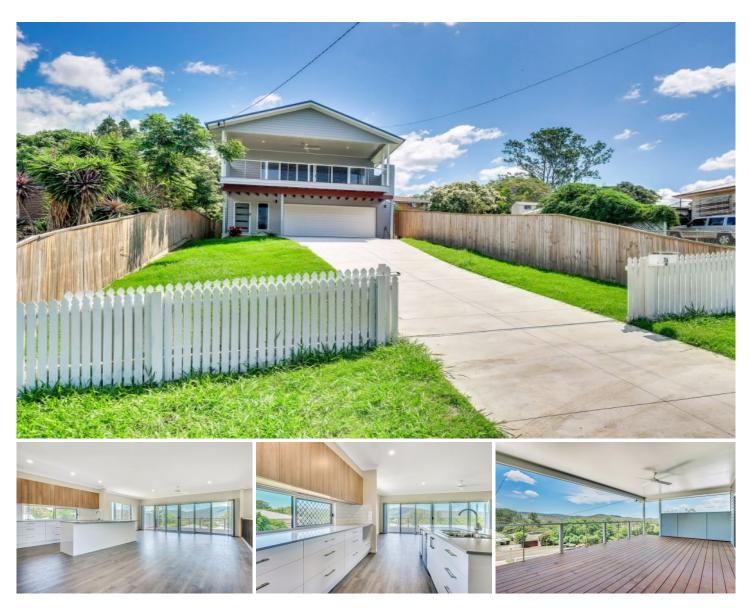

## 76 Cruice Street DAYBORO QLD

This highset brand-new home offers brilliant views and open plan living just a short drive to all you need on the fringe of growing Brisbane.

Some brilliant feature on offer include;

- Stone bench tops and soft close draws
- Stainless Steal Appliances
  Air conditioning in living and master
  Ceiling fans throughout
- 9ft Ceilings on the upper levelShort drive to Petrie
- Eligible for first home grant.
- Quiet living and suburb yet very short distance to North
- Lakes shopping centre
- 45 min Drive to Brisbane CBD