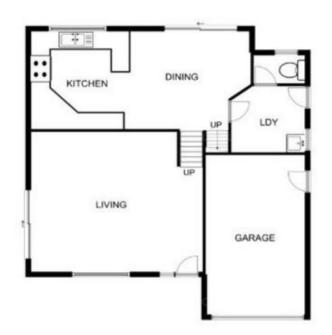

## 3 2 1 2

Type : Townhouse Land Size : 358 sqm

View: https://www.eresidential.com.au/7805862

74/46 ALBANY CREEK ROAD, ASPLEY

This foor plan is not to scale. Areas and dimensions the approximate and therefore for should only be used for illustrative as COPELOGIC