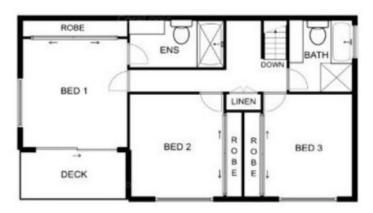

## 3 2 1 2

Type : Townhouse Land Size : 358 sqm

View: https://www.eresidential.com.au/7805862

74/46 ALBANY CREEK ROAD, ASPLEY

This foor plan is not to scale. Areas and dimensions the approximate and therefore for should only be used for illustrative as COPELOGIC