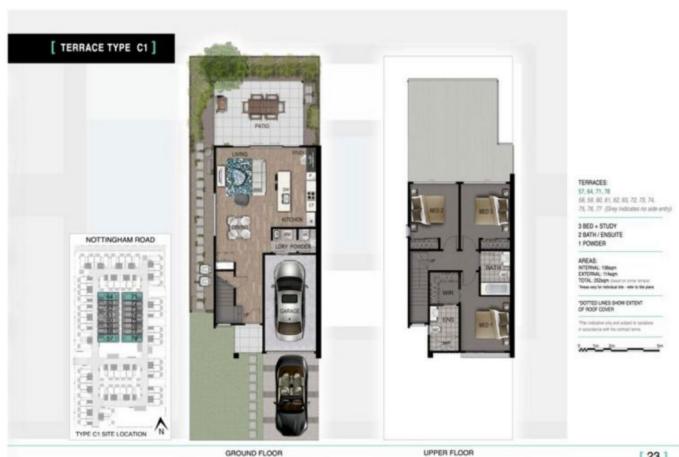

## 64/10 Lakewood Avenue CALAMVALE QLD

Perfect Investment or First Home

Parkinson Terraces is an architecturally designed community capturing the essence of modern urban living.

This modern three bedroom townhouse is the perfect option for investors, downsizers, and first home buyers looking to get a foothold in the market. With a practical floorplan that allows a wealth of natural light to flow throughout, this bright terrace home provides plenty of space whilst also allowing for easy, low maintenance living.

Centrally located near major transport infrastructure including the Gateway Motorway, Beaudesert Road and highly active bus routes right on the doorstep, this stunning

3 📭 2 🔓 2 😭

Type: Unit

**View**: https://www.eresidential.com.au/7805858